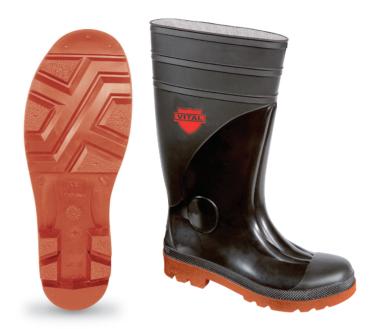

## **Short Description**

Black/Red PVC Steel Toe & Midsole Wellington. Available in sizes 3 to 13, the sitemaster has a host of great features. From an extra room comfort toecap to reinforced ankle and shin areas, this product has been designed for comfort and safety. Also the anti-clog sole has a shock absorber heel to reduce fatigue throughout the working day.

#### Upper

Heavy duty upper with reinforced ankle and shin. Cut down bands and kick off spur for easy removal. Heel reflector and shock absorbing heel. Anti-static black shaft.

#### Toecap

Wide fitting corrosion resistant steel. Tested to impact of 200 Joules.

### **Protective midsole**

Flexible corrosion resistant steel, pierce resistant to 1100N.

#### Sole

Red PVC/Nitrile SRA rated non-clogging sole.