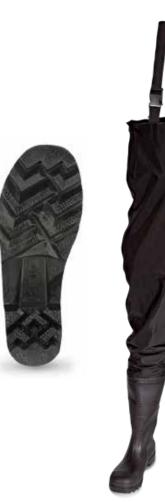

# VW165 THAMES

BLACK MIDSOLE PVC CHEST WADER

Thames is our most popular chest wader – the combination of easy-adjust clip fastened braces, welded seams and a reinforced toe create a very practical product.

#### Upper

Toecap and midsole PVC boots with PU coated nylon leg. Belt attachment strap. Welded seams and reinforced toe.

#### Sole

Black PVC sole.